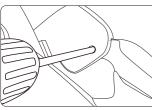

## 5.Calf installation

- Install the rotating shaft in calf fixed axis first, noticed the hole should be aligned, so that the R shape pin assembly (Figure 1)
- After calf is connected with the fixed axis aligned, then insert (Figure 2)

## Method of usage

- Plug R pin, then moved to the other side of the calf, and plug R pin (Figure 3)
- Finished (Figure 4)

Figure 3

Figure 4