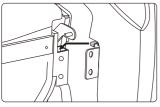

Figure 5

Figure 6

- After the rear part finish, make the front part of the armrest close to the metal tube, and insert the hook on the armrest front part to the seat frame metal tube. (Figure 7)
- Press the armrest downward until it in the right position, then push the front part of the armrest upward, make the hook which on the armrest front part close to the metal tube, swing the armrest gently, check the armrest is it installed well. (Figure 8)

Figure 7

Figure 8

- Unzip the PU cover on the upper arm, across the cross screw from the capsule screw hole with a cross screw driver, and make the capsule and armrest fixed well, then zip up the upper arm PU cover. (Figure 9)
- Align the hole on the metal tube which on the front part of the armrest, tighten the cross screw on the armrest frame with a cross screw driver, finish the installation, and the same steps for the two armrests. (Figure 10)