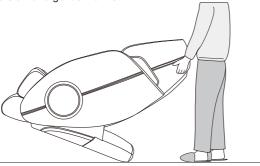

## 9.Method of movement

 Make sure that all wires are far above the ground, tilt the backrest backward to a certain degree (with the gravity center resting on the wheels), push the chair forward or backward with your hands and finally resume the chair to the normal position in a slow and gentle manner.

Note: During movement you must turn off the power first and then unplug the power cord and the controller cord.

14