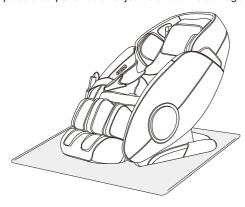

#### 8.Floor Protection

• Put the heavy massage chairs on the wood floor for a may damage the floor, so please place a carpet or other object to avoid this damage.

Caution: Do not move the chairs with its wheels on wood floor, rough ground or in a narrow space. Two people are required to lift the chair. During the lifting period, take the calf rest end sealing plate and backrest cover grooves as the force-bearing point(Please do not lift armrest directly.)