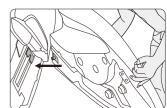

Figure 5

Figure 6

- After the rear part finish, make the front part of the armrest close to the metal tube, and insert the hook on the armrest front part to the seat frame metal tube. (Figure 7)
- Press the armrest downward until it in the right position, then push the front part of the armrest upward, make the hook which on the armrest front part close to the metal tube, swing the armrest gently, check the armrest is it installed well. (Figure 8)

Figure 7

Figure 8

- Unzip the PU cover on the upper arm, across the cross screw from the capsule screw hole with a cross screw driver, and make the capsule and armrest fixed well, then zip up the upper arm PU cover. (Figure 9)
- Align the hole on the metal tube which on the front part of the armrest, tighten the cross screw on the armrest frame with a cross screw driver, finish the installation, and the same steps for the two armrests. (Figure 10)