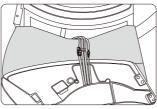

## 4. Installing the Arm Rests

- Find out the coupler plug from the seat frame base respond to the arm rest, go through out the end mid of the seat frame (Figure 1)
- After you finish the step 1, connect each plug according to the remarks on the wire. (Figure 2)

Figure 1

Figure 2

- Insert the plug well which go out from the seat frame base, as well as the air hose. (Figure 3)
- After you insert the plug well, put the wires in to the seat frame base along with the metal tube, then put on the cloth cover, avoid to the air hose folded. (Figure