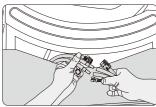

## 4. Installing the Arm Rests

- Find out the coupler plug from the seat frame base respond to the arm rest, go through out the end mid of the seat frame (Figure 1)
- After you finish the step 1, connect each plug according to the remarks on the wire. (Figure 2)

Figure 1

Figure 2

- Insert the plug well which go out from the seat frame base, as well as the air hose. (Figure 3)
- After you insert the plug well, put the wires in to the seat frame base along with the metal tube, then put on the cloth cover, avoid to the air hose folded. (Figure