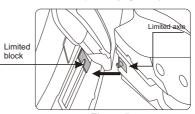

Figure 3

Figure 4

- Hold the armrest front and rear part, make the armrest rear part close to the lower part of the capsule. (Figure 5)
- Insert the lower limited axle on the rear part of the armrest to the lower limited block on the capsule, (Figure 6)

Figure 5

Figure 6

- After the rear part finish, make the front part of the armrest close to the metal tube, and insert the hook on the armrest front part to the seat frame metal tube. (Figure 7)
- Press the armrest downward until it in the right position, then push the front part of the armrest upward, make the hook which on the armrest front part close to the metal tube, swing the armrest gently, check the armrest is it installed well. (Figure 8)