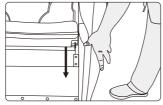

## 3. Turn off power, stop massage

- 1) Press power button during massage progress, all massage function will be stop immediately, the backrest and footrest will return to original position automatically, meanwhile you can set up memory function. After rated working time, all massage functions will be finished, meanwhile you can set up memory function, but backrest and footrest won't return to original position.
- 2) Memory store function: After rated working time or switch off, the hand controller displays "Memory" and glitter, remind the users whether need to store the massage mode before turn off, you can press the memory function buttons "M1" or "M2" as you like, store the massage mode.
- 3) Cut off the power of the whole machine. Figure (Switch power off)

Unplug the power cord