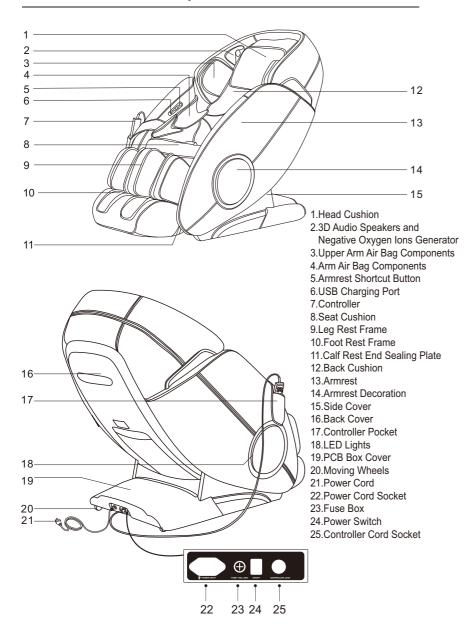

# Name and function of components

## **Function**

- This product is designed with a set of four- wheel driven mechanical massage hands that can move up and down while stretching back and forth.
- Designed with five types emulation massage methods of shiatsu, kneading, tapping, knocking, simultaneous kneading and tapping.
- The shoulder part of the product is designed with an automatic detection and micro adjustment function
- Set with six kinds of characterized auto massage function: ache relieve, comfort, ease, demo, upper body, lower body
- This product is set with 2 memory functions: M1 and M2.
- Manual massage for the upper body with five options: overall, partial area, fixed spot, upper back partial area and lower back partial area massage. With five types emulation massage methods of shiatsu, kneading, tapping, knocking, simultaneous kneading and tapping. Each massage method with three grades of speed adjustable. In state of fixed spot and partial area, the massage hands can move up and down to adjust the massage point accurately. In the state of tapping, shiatsu and knocking, the width between the two kneading balls is adjustable with three grades: wide, medium and narrow.
- Air pressure massage function: full body air pressure massage, arms air pressure massage, (the upper arms are built with 4 air bags and the arms are built with 8 air bags), legs air pressure massage (with 16 air bags), with 3 modes and 3 intensity levels optional.
- Legs designed with roller massage function. At the bottom of foot, two pairs of mastoid rotating massage on toe root; scraping massage on the arch and heel.
- The back heating function uses carbon fiber as an infrared heating source
- The footrest can be extended to suit different leg lengths
- As the back rest reclines down, this product is built to save wall space by making the chair slide forward.
- The calf rest and back rest can be adjusted, and auto lay down mode to better suit the user's preferences.
- L shape back track fitting your body curves, can realize the zero gravity when
- The audio speakers are located on the upper arm area of the product, music can be played by connecting the blue tooth to a smart phone or tablet device.
- Negative oxygen ions generator set on the upper armrest.
- Design with LED light on each side of the armrest.
- With fast button on right armrest, including switch on/off, zero gravity, auto, linkage move.
- · Design with USB charger on right armrest.
- Head Cusion design with two sections and collapsible design (2 levels when folded), customer can use different levels up to their needs. To reduce the massage intensity of neck area. When extend to back area, can reduce the massage intensity of back area. Offer different choices to customer.