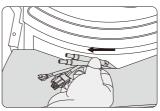

## 4. Installing the Arm Rests

- Find out the coupler plug from the seat frame base respond to the arm rest, go through out the end mid of the seat frame (Figure 1)
- After you finish the step 1, connect each plug according to the remarks on the wire. (Figure 2)

Figure 1

Figure 2

- Insert the plug well which go out from the seat frame base, as well as the air hose. (Figure 3)
- After you insert the plug well, put the wires in to the seat frame base along with the metal tube, then put on the cloth cover, avoid to the air hose folded. (Figure