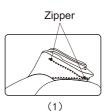

## 6. Head cushions and backrest pad's dismounting and use manual

 Using head cushions can reduce the kneading massage intensity on neck and shoulder, according to your needs to decide whether the head cushions is needed (recommend head cushions). Backrest cushion and backrest connected by zipper (1), head cushions and backrest pad connected by thread gluing (2).