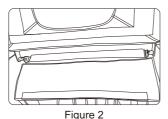

## 4. Installing the Arm Rests

- Find out the coupler plug from the seat frame base respond to the arm rest, go through out the end mid of the seat frame (Figure 1)
- After you finish the step 1, connect each plug according to the remarks on the wire. (Figure 2)

Figure 1

Figure 2

- Insert the plug well which go out from the seat frame base, as well as the air hose. (Figure 3)
- After you insert the plug well, put the wires in to the seat frame base along with the metal tube, then put on the cloth cover, avoid to the air hose folded. (Figure