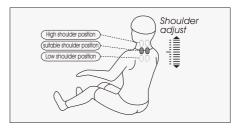

## 2.Start to massage

- 1). Press power button, massage chair automatically reclining, and start massage.
- Automatic shoulder position and massage acupressure point detection, waiting for the completion of testing.
- 3). If there is difference with the massage balls and the actual shoulder position, youcan adjust the up and down button to a suitable position. Shoulder position has 10 grades adjustable. It will run automatic massage if there is no adjustment on shoulder position within 10 seconds

| Button             | Description                                            | Display |
|--------------------|--------------------------------------------------------|---------|
| Adjust             | Move the massage balls upward to a suitable position   |         |
| Adjust<br>shoulder | Move the massage balls downward to a suitable position |         |