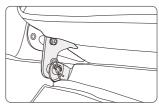

Figure 3

Figure 4

- Hold the armrest front and rear part, make the armrest rear part close to the lower part of the capsule. (Figure 5)
- Insert the lower limited axle on the rear part of the armrest to the lower limited block on the capsule, (Figure 6)

Figure 5

Figure 6

- After the rear part finish, make the front part of the armrest close to the metal tube, and insert the hook on the armrest front part to the seat frame metal tube. (Figure 7)
- Press the armrest downward until it in the right position, then push the front part of the armrest upward, make the hook which on the armrest front part close to the metal tube, swing the armrest gently, check the armrest is it installed well. (Figure 8)