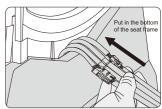

Figure 1

Figure 2

- Insert the plug well which go out from the seat frame base, as well as the air hose. (Figure 3)
- After you insert the plug well, put the wires in to the seat frame base along with the metal tube, then put on the cloth cover, avoid to the air hose folded. (Figure

Figure 3

Figure 4

- Hold the armrest front and rear part, make the armrest rear part close to the lower part of the capsule. (Figure 5)
- Insert the lower limited axle on the rear part of the armrest to the lower limited block on the capsule, (Figure 6)