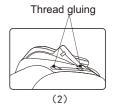

## 6. Head cushions and backrest pad's dismounting and use manual

 Using head cushions can reduce the kneading massage intensity on neck and shoulder, according to your needs to decide whether the head cushions is needed (recommend head cushions). Backrest cushion and backrest connected by zipper (1), head cushions and backrest pad connected by thread gluing (2).