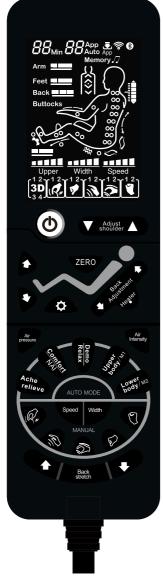

## 2.Start to massage

- 1). Press power button, massage chair automatically reclining, and start massage.
- Automatic shoulder position and massage acupressure point detection, waiting for the completion of testing.
- 3). If there is difference with the massage balls and the actual shoulder position, youcan adjust the up and down button to a suitable position. Shoulder position has 10 grades adjustable. It will run automatic massage if there is no adjustment on shoulder position within 10 seconds

- 4) Choose massage function to massage
- Memory function massage
   Press button "Upper body / M1" or "Lower body /M2" for 3 seconds, then enter into memory massage function "M1" or "M2", it will revert to the previous memory massage mode.

# Characterized auto massage

| Function                   | Button                    | Feature                                                                         | Display |
|----------------------------|---------------------------|---------------------------------------------------------------------------------|---------|
|                            | Ache<br>relieve           | Deeply massage on acupressure points, effectively alleviate pain                | Auto F1 |
| Ob and the land            | Comfort<br>NAI            | Loosen body physique                                                            | Auto F2 |
| Characterized auto massage | Promote blood circulation |                                                                                 | Auto F3 |
| assags                     | Relax                     | Fast to experience all the massage effect (press for 2s, switch to speed press) | Auto F0 |
|                            | Upper<br>body/M1          | Massage focus on upper body                                                     | Auto F4 |
|                            | Lower<br>body/sez         | Massage focus on lower body                                                     | Auto F5 |

# • Upper body manual massage

| Function                | Button     | Adjust Massage Ball            | Display |
|-------------------------|------------|--------------------------------|---------|
|                         | Shiatsu    | Speed And Width                |         |
|                         | Knead&flap | Speed                          |         |
| Technique               | Flap       | Speed And Width                |         |
|                         | Knead      | Speed                          |         |
|                         | Knock      | Speed And Width                |         |
| Speed Speed Width Width |            | Three Grades Speed Adjustable  | Speed   |
|                         |            | Three Grades Widths Adjustable | Width   |

# Method of usage

| Function | Button                        | Description                                              |                        | Display          |
|----------|-------------------------------|----------------------------------------------------------|------------------------|------------------|
|          | Back Stretch                  | Fixed position (fixed spot) massag                       | е                      | [-] но           |
|          | Back Stretch                  | Small area (partial area) massage                        | back and forth         | 尚 H1             |
|          | Back Stretch                  | Overall massage back and forth                           |                        | (Ĵ H2            |
|          | Back Stretch                  | Jpper back massage back and forth                        |                        | [] нз            |
| Back     | Back Stretch                  | Lower back massage back and forth                        |                        | ∫) <sub>H4</sub> |
| Stretch  | Massage point adjust (in fixe | Massage point adjust (in fixed                           | Massage hand move up   |                  |
|          | •                             | spot, partial modes you can adjust the massage position) | Massage hand move down |                  |

## Air pressure function massage

| · ···   - · · · · · · · · · · · · · · · |                  |                                                                     |                                 |
|-----------------------------------------|------------------|---------------------------------------------------------------------|---------------------------------|
| Function                                | Button           | Description                                                         | Display                         |
| Air pressure mode                       | Air<br>pressure  | Three air pressure modes (full body, arms and legs ) for lower body | Arm                             |
| Intensity                               | Air<br>Intensity | With three grades adjustable                                        | Arm IIIIIIIII<br>Feet IIIIIIIII |

# • Other manual function

| Function           | Button | Description                                                                                 |
|--------------------|--------|---------------------------------------------------------------------------------------------|
| Calf rise          | D      | Calf rest lifting button, press this button, calf restlifting slowly, stop when release it  |
| and dron           |        | Calf rest decline button, press this button, calf rest decline slowly, stop when release it |
| Backrest rise      | •      | Backrest lifting button, press this button, backrest lifting slowly stop when release it    |
| and drop           | •      | Backrest decline button, press this button, backrest decline slowly, stop when release it   |
| Auto lay down mode | ZERO   | With three modes circulation function, when press the button, turn into auto lay do wnmode. |

#### · Arm rest fast button

| Function             | Button           | Description                                                                                               |
|----------------------|------------------|-----------------------------------------------------------------------------------------------------------|
| On/off               | Ф                | Press this button switch on or off the chair                                                              |
| Linkage<br>move up   | بخ               | Press and hold this button to slowly lift the backrest and lower the leg rest. Release the button to stop |
| Zero<br>gravity      | <b>≈</b><br>Zero | Press one time, switch one auto lay down mode, total 3 modes circulation                                  |
| Linkage<br>move down | *                | Press and hold this button to slowly lower the backrest and lift the leg rest. Release the button to stop |
| Auto<br>modes        | AUTO             | Press one time, switch one auto massage functionUSB                                                       |
| USB                  |                  | USB charger. Can charge your smart device (cell phone)                                                    |