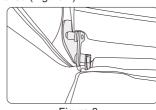

Figure 3

Figure 4

- Hold the armrest front and rear part, make the armrest rear part close to the lower part of the capsule. (Figure 5)
- Insert the lower limited axle on the rear part of the armrest to the lower limited block on the capsule, (Figure 6)

Figure 5

Figure 6

- After the rear part finish, make the front part of the armrest close to the metal tube, and insert the hook on the armrest front part to the seat frame metal tube. (Figure 7)
- Press the armrest downward until it in the right position, then push the front part of the armrest upward, make the hook which on the armrest front part close to the metal tube, swing the armrest gently, check the armrest is it installed well. (Figure 8)