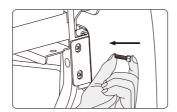

Figure 3

Figure 4

- Hold the armrest front and rear part, make the armrest rear part close to the lower part of the capsule. (Figure 5)
- Insert the lower limited axle on the rear part of the armrest to the lower limited block on the capsule, (Figure 6)

Figure 5

Figure 6

- After the rear part finish, make the front part of the armrest close to the metal tube, and insert the hook on the armrest front part to the seat frame metal tube. (Figure 7)
- Press the armrest downward until it in the right position, then push the front part of the armrest upward, make the hook which on the armrest front part close to the metal tube, swing the armrest gently, check the armrest is it installed well. (Figure 8)