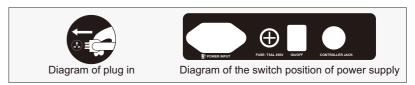

## 3. Turn off power, stop massage

- 1) Press power button during massage progress, all massage function will be stop immediately, the backrest and footrest will return to original position automatically, meanwhile you can set up memory function. After rated working time, all massage functions will be finished, meanwhile you can set up memory function, but backrest and footrest won't return to original position.
- 2) Memory store function: After rated working time or switch off, the hand controller displays "Memory" and glitter, remind the users whether need to store the massage mode before turn off, you can press the memory function buttons "M1" or "M2" as you like, store the massage mode.
- 3) Cut off the power of the whole machine. Figure (Switch power off)

Unplug the power cord

Note: During movement you must turn off the power first and then unplug the power cord and the controller cord.

14