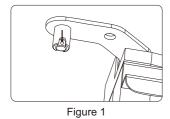

## 4. Installing the Arm Rests

- Find out the coupler plug from the seat frame base respond to the arm rest, go through out the end mid of the seat frame (Figure 1)
- After you finish the step 1, connect each plug according to the remarks on the wire. (Figure 2)

Figure 1

Figure 2

- Insert the plug well which go out from the seat frame base, as well as the air hose. (Figure 3)
- After you insert the plug well, put the wires in to the seat frame base along with the metal tube, then put on the cloth cover, avoid to the air hose folded. (Figure